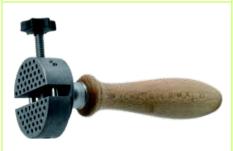

PL-51680 Watch Case Opener.

PL-51681 Watch Case Opener.

PL-51683 Watch Case Opener Knife, Stainless Steel Made

Plastic (Any Color Handle) Satin Finish.

PL-51684 Spring Bar Tool.

DT-51693

Draw Tong 10.5" long