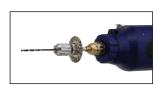

Screw Driver with T - Head Black Tip.

Brass Made.

SRD-51386 Safety Removing Die.

SD-51390 6 Pieces of Screw Drivers.

This tool is attached to the Drill Machine as shown above

HD-51387 Holding Collat with Diamond Coated abrasive disc.