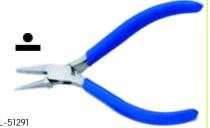

PL-51291 Ring Forming Pliers 120mm Flat / Round, with Double Leaf Spring Stainless Steel Made, Pvc Handles.

PL-51293 Stepped Wrapping Pliers 140mm Double Leaf Spring, Stainless Steel Made Pvc Handles.

PL-51294 Stepped Wrapping Pliers 130mm Short Nose, Stainless Steel Made Polished Handle.