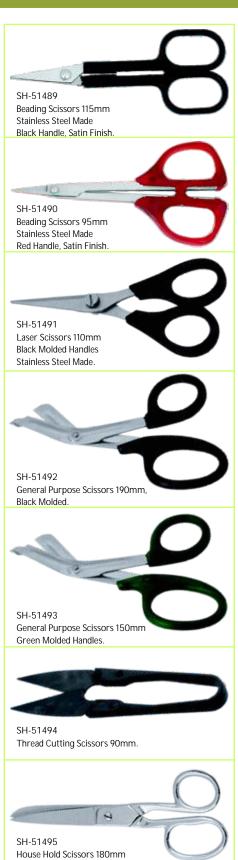

oth Jaws, Carbon Steel Made.



PL-51449 Flat / Half Round Parallel Action Pliers 125mm Grooved Jaws, Carbon Steel Made.



Combination Pliers 125mm Grooved Jaws, Carbon Steel Made.



PL-51451 Combination Pliers 140mm Grooved Jaws, Carbon Steel Made.











Side Cutting Pliers Parallel Action 150mm with Lock.



PL-51454 Flat Nose Pliers 160mm Smooth Jaws Stainless Steel Made Pvc Handles.

Stainless Steel Made

Pvc Handles.







Polished Handles.









PL-51461 Long Chain Nose Pliers 150mm with Single Leaf Spring Stainless Steel Made Pvc Handles.



PL-51462 Long Chain Nose Pliers Bent 150mm, with Single Leaf Spring Stainless Steel Made, Pvc Handles.



Stainless Steel Made, Pvc Handles.



Needle Pliers 130mm Oval Grooved Jaws Stainless Steel Made, Pvc Handles.



















Stainless Steel Made.









GH-51503 Four Prong Gem Holder Brass Made, Nickle Plated US Style.



GH-51504 Four Prong Gem Holder Brass Made, German Style Chrome Plated.



KT-51505 Khotter Tool Black Colour.



BC-51512 Bead Scoop Carbon Steel Made Nickle Plated.





PO-51508 Prong Lifter 115mm Stainless Steel Made.



PP-51509 Wooden Handle AWL 115mm Carbon Steel Made, Nickle Plated.









Chasing Hammers U.S.A. Style Available Sizes HM-51513A (22mm) HM-51513B (25mm) HM-51513C (28mm) HM-51513D (32mm) Carbon Steel Made.



HM-51514
Chasing Hammers German Style
Available Sizes
HM-51514A (22mm)
HM-51514B (25mm)
HM-51514C (28mm)
HM-51514D (32mm)
Carbon Steel Made.



































HM-51529 Brass / Nylon Head Hammer Wooden Handle German Style Carbon Steel Made.