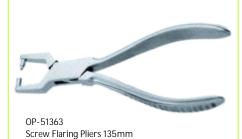

Pad Adjusting Pliers Wide Jaws 140mm Scratched Handles, Stainless Steel Made.

Stainless Steel Made Grooved Polished Handles.

Screw Flaring Pliers 135mm Scratched Handles, Stainless Steel Made.

Flat Double Nylon Jaws Pliers 145mm Stainless Steel Made, Polished Handles.