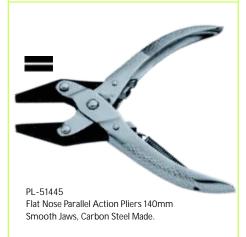

PL-51444 Flat Nose Parallel Action Pliers 125mm Grooved Jaws Carbon Steel Made.

PL-51447 Flat Parallel Action Pliers, Smooth Jaws Stainless Steel Made, Polished Handles.

PL-51448 Chain Nose Parallel Action Pliers 125mm Smooth Jaws, Carbon Steel Made.