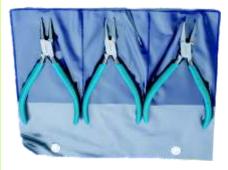

#### PK-51397

All Pliers with Double Leaf Spring, Stainless Steel Made, Pvc Handles.

1: Flat Nose 4: Chain Nose Curved

2: Chain Nose 5: Side Cutter

3: Round Nose

PK-51398

3 Pieces Pliers Set 128mm (5") All Pliers with Double Leaf Spring, Stainless Steel Made, Pvc Handles.

3: Round Nose 1: Flat Nose

2: Chain Nose