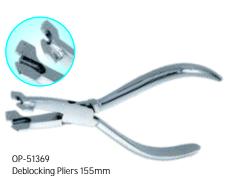

Deblocking Pliers 155mm Stainless Steel Made, Polished Handles.

OP-51370 Block Removing Pliers 150mm Stainless Steel Made Pvc Handles.

OP-51371
Deblocking Pliers Grooved Jaws 140mm
Stainless Steel Made, Pvc Handles.