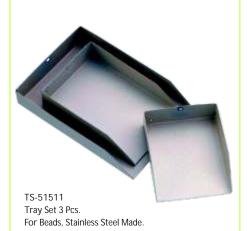

tting Pliers Parallel Action 150mm with Lock.



PL-51454 Flat Nose Pliers 160mm Smooth Jaws Stainless Steel Made Pvc Handles.

Stainless Steel Made

Pvc Handles.







Polished Handles.









PL-51461 Long Chain Nose Pliers 150mm with Single Leaf Spring Stainless Steel Made Pvc Handles.



PL-51462 Long Chain Nose Pliers Bent 150mm, with Single Leaf Spring Stainless Steel Made, Pvc Handles.



Stainless Steel Made, Pvc Handles.



Needle Pliers 130mm Oval Grooved Jaws Stainless Steel Made, Pvc Handles.



















Stainless Steel Made.









GH-51503 Four Prong Gem Holder Brass Made, Nickle Plated US Style.



GH-51504 Four Prong Gem Holder Brass Made, German Style Chrome Plated.



KT-51505 Khotter Tool Black Colour.



BC-51512 Bead Scoop Carbon Steel Made Nickle Plated.





PO-51508 Prong Lifter 115mm Stainless Steel Made.



PP-51509 Wooden Handle AWL 115mm Carbon Steel Made, Nickle Plated.









Chasing Hammers U.S.A. Style Available Sizes HM-51513A (22mm) HM-51513B (25mm) HM-51513C (28mm) HM-51513D (32mm) Carbon Steel Made.



HM-51514
Chasing Hammers German Style
Available Sizes
HM-51514A (22mm)
HM-51514B (25mm)
HM-51514C (28mm)
HM-51514D (32mm)
Carbon Steel Made.



































HM-51529 Brass / Nylon Head Hammer Wooden Handle German Style Carbon Steel Made.





























DB-51550 Dapping Block Designer Carbon Steel Made.



11 Pcs. Set of Punches Carbon Steel Made.







DB-51554 Dapping Plate (27 Depressions) Carbon Steel Made.









Disc Cutting Set, 14 Punching Holes With Pins Carbon Steel Made.