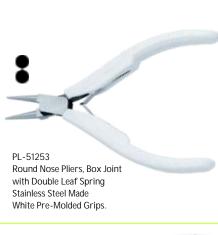

PL-51235 Round Nose Pliers 130mm Stainless Steel Made, Box Joint Polished Handles.

PL-51236 Chain Nose Pliers Curved 130mm Stainless Steel Made, Box Joint Polished Handles.

PL-51243 Round Nose Pliers 115mm Carbon Steel Made, Lap Joint Pvc Handles.