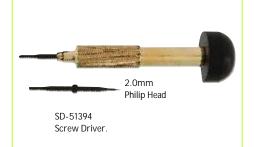

P-51383 (Flat Nose 4mm tip) Pliers 150mm Lap Joint, Stainless Steel Made Polished Handles with Holes.

OP-51385 Pad Adjusting Pliers 155mm Lap Joint, Stainless Steel Made Polished Handles with Holes.

SD-51392

Screw Driver with T - Head Black Tip.

Brass Made.

SRD-51386 Safety Removing Die.

SD-51390 6 Pieces of Screw Drivers.

This tool is attached to the Drill Machine as shown above

HD-51387 Holding Collat with Diamond Coated abrasive disc.