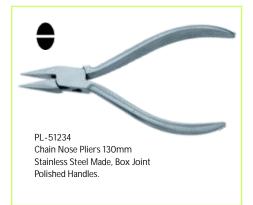

PL-51235 Round Nose Pliers 130mm Stainless Steel Made, Box Joint Polished Handles.

PL-51236 Chain Nose Pliers Curved 130mm Stainless Steel Made, Box Joint Polished Handles.

PL-51243 Round Nose Pliers 115mm Carbon Steel Made, Lap Joint Pvc Handles.