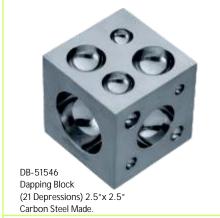

DB-51550 Dapping Block Designer Carbon Steel Made.

11 Pcs. Set of Punches Carbon Steel Made.

DB-51554 Dapping Plate (27 Depressions) Carbon Steel Made.

Disc Cutting Set, 14 Punching Holes With Pins Carbon Steel Made.