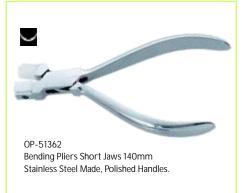

OP-51345 Lens Aligning Pliers 200mm Stainless Steel Made Pvc Handles.

Temple Angle Adjusting Pliers 145mm Stainless Steel Made, Polished Handles.

Stainless Steel Made Polished Handles.

Bending Pliers Double Nylon Jaws 140mm Stainless Steel Made Polished Handles