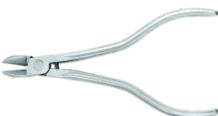

FP-51716

Fishing Pliers (Cutter), Screw Joint, Stainless Steel Made, 15cm, With Spring, Plain Handle, Stain Finish.

DeBarb forceps, Screw Joint, Stainless Steel Made, 12.5cm, W/Gold.

FP-51718

Nelsen Heger Needle Holders Screw Joint, Stainless Steel Made, 12.5cm, W/Gold.

FP-51724

Fishing Cuticle Scissors, Stainless Steel Made, 11.5cm, Str, W/Gold.

Fishing Cuticle Scissors, Stainless Steel Made, 10cm, Str, W/Gold.

FP-51726

Fishing Fine Cuticle Scissors, Stainless Steel Made, 9cm, Str, W/Gold.