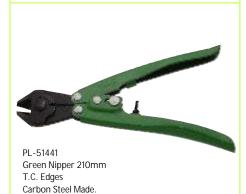

### Cutters With Tungsten Carbide, Parallel Action & Combination Pliers

PL-51440 Side Cutting Pliers 180mm T.C. Edges, Long Handles for Easy Grip Lap Joint, Stainless Steel Made.

PL-51442 Heavy duty Pneumatic Sprue Cutter 128mm (5") T.C. Edges Stainless Steel Made.