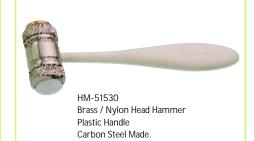

HM-51514
Chasing Hammers German Style
Available Sizes
HM-51514A (22mm)
HM-51514B (25mm)
HM-51514C (28mm)
HM-51514D (32mm)
Carbon Steel Made.

HM-51529 Brass / Nylon Head Hammer Wooden Handle German Style Carbon Steel Made.