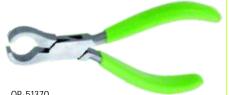

Deblocking Pliers 155mm Stainless Steel Made, Polished Handles.

OP-51370 Block Removing Pliers 150mm Stainless Steel Made Pvc Handles.

OP-51371
Deblocking Pliers Grooved Jaws 140mm
Stainless Steel Made, Pvc Handles.