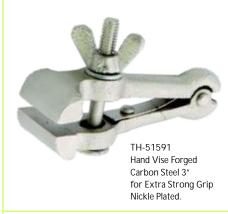

TH-51588 Lowell Pattern Hand Vise Carbon Steel Made.

TH-51589 Tool Holding Vise Grooved Jaws. Carbon Steel Made

Wooden Ring Clamp with Screw.