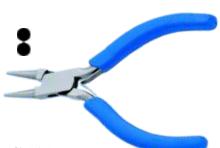

PL-51201 Flat Nose Pliers 130mm Smooth Stainless Steel Made, Box Joint without Leaf Spring, Satin Finish Pvc Handles.

PL-51202 Chain Nose Pliers 130mm Smooth Stainless Steel Made, Box Joint without Leaf Spring, Satin Finish Pvc Handles