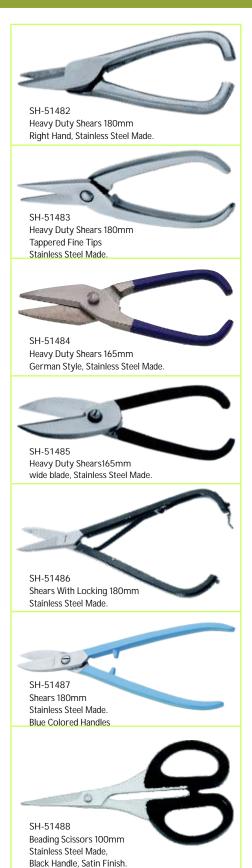

mooth Jaws, Carbon Steel Made.



PL-51449 Flat / Half Round Parallel Action Pliers 125mm Grooved Jaws, Carbon Steel Made.



Combination Pliers 125mm Grooved Jaws, Carbon Steel Made.



PL-51451 Combination Pliers 140mm Grooved Jaws, Carbon Steel Made.











Side Cutting Pliers Parallel Action 150mm with Lock.



PL-51454 Flat Nose Pliers 160mm Smooth Jaws Stainless Steel Made Pvc Handles.

Stainless Steel Made

Pvc Handles.







Polished Handles.









PL-51461 Long Chain Nose Pliers 150mm with Single Leaf Spring Stainless Steel Made Pvc Handles.



PL-51462 Long Chain Nose Pliers Bent 150mm, with Single Leaf Spring Stainless Steel Made, Pvc Handles.



Stainless Steel Made, Pvc Handles.



Needle Pliers 130mm Oval Grooved Jaws Stainless Steel Made, Pvc Handles.



















Stainless Steel Made.









GH-51503 Four Prong Gem Holder Brass Made, Nickle Plated US Style.



GH-51504 Four Prong Gem Holder Brass Made, German Style Chrome Plated.



KT-51505 Khotter Tool Black Colour.



BC-51512 Bead Scoop Carbon Steel Made Nickle Plated.





PO-51508 Prong Lifter 115mm Stainless Steel Made.



PP-51509 Wooden Handle AWL 115mm Carbon Steel Made, Nickle Plated.









Chasing Hammers U.S.A. Style Available Sizes HM-51513A (22mm) HM-51513B (25mm) HM-51513C (28mm) HM-51513D (32mm) Carbon Steel Made.



HM-51514
Chasing Hammers German Style
Available Sizes
HM-51514A (22mm)
HM-51514B (25mm)
HM-51514C (28mm)
HM-51514D (32mm)
Carbon Steel Made.



































HM-51529 Brass / Nylon Head Hammer Wooden Handle German Style Carbon Steel Made.