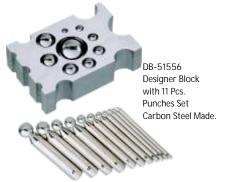

DB-51550 Dapping Block Designer Carbon Steel Made.

11 Pcs. Set of Punches Carbon Steel Made.

DB-51554 Dapping Plate (27 Depressions) Carbon Steel Made.

Disc Cutting Set, 14 Punching Holes With Pins Carbon Steel Made.