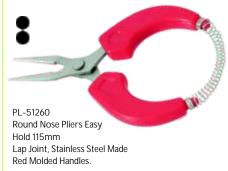

Nickle Plated, Box Joint

Pvc Handles.

Satin Finish, Pvc Handles.

PL-51231 Round Nose Pliers 115mm Stainless Steel Made, Box Joint with Double Leaf Spring Satin Finish, Pvc Handles.

PL-51231 Chain Nose Pliers Curved 115mm Stainless Steel Made, Box Joint with Double Leaf Spring, Satin Finish Pvc Handles.