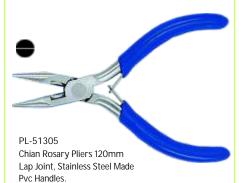

PL-51301 Flat Rosary Pliers 130mm with Double Leaf Spring Stainless Steel Made, Pvc Handles.

PL-51302 chain Rosary Pliers 130mm with Double Leaf Spring, Box Joint Stainless Steel Made, Pvc Handles.

PL-51303 Round Rosary Pliers 130mm with Double Leaf Spring, Box Joint Stainless Steel Made, Pvc Handles.