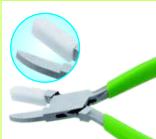

Flat Pliers & Round 145mm 7mm Wide Nylon Jaw, Polished Handles Stainless Steel Made.

Flat / Round Pliers (Short Nose) 135mm Satin Finish, Polished Handles Stainless Steel Made.

Wire Splinter Nose Pliers 145mm Stainless Steel Made, Polished Handles.

Deblocking Pliers 155mm Stainless Steel Made, Polished Handles.

OP-51370 Block Removing Pliers 150mm Stainless Steel Made Pvc Handles.

OP-51371
Deblocking Pliers Grooved Jaws 140mm
Stainless Steel Made, Pvc Handles.