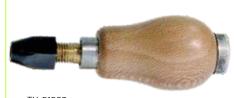

TH-51588 Lowell Pattern Hand Vise Carbon Steel Made.

TH-51589 Tool Holding Vise Grooved Jaws. Carbon Steel Made

Wooden Ring Clamp with Screw.