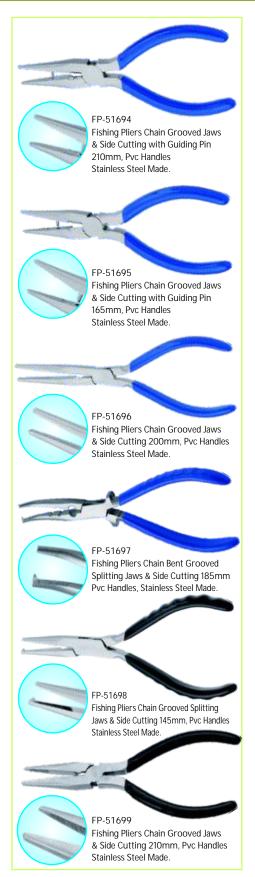

Carbon Steel Made

AVAILABLE PVC COLOUR

FP-51714

Fishing Pliers, Screw Joint, Stainless Steel made, 15cm With Spring, Plain Handle, Stain Finish.

FP-51715

Fishing Pliers, Screw Joint, Stainless Steel Made, 15cm With Spring, Plain Handle, Stain Finish.

FP-51716

Fishing Pliers (Cutter), Screw Joint, Stainless Steel Made, 15cm, With Spring, Plain Handle, Stain Finish.

DeBarb forceps, Screw Joint, Stainless Steel Made, 12.5cm, W/Gold.

FP-51718

Nelsen Heger Needle Holders Screw Joint, Stainless Steel Made, 12.5cm, W/Gold.