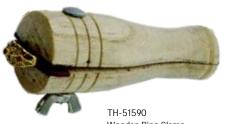

TH-51588 Lowell Pattern Hand Vise Carbon Steel Made.

TH-51589 Tool Holding Vise Grooved Jaws. Carbon Steel Made

Wooden Ring Clamp with Screw.