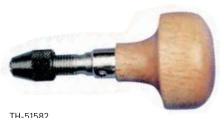

TH-51582 Wooden Handle Tool Holder (clamping range 3.3mm).

TH-51583 Brass Made Tool Holder for Blades only.

TH-51584 Pin Vise Double Ended for Flat Type Tools.

TH-51585
Tool Holder with 2 sided reversible chucks one side holds blades and other side round objects (clamping range 1mm to 3mm).