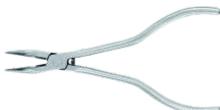

Carbon Steel Made

AVAILABLE PVC COLOUR

FP-51714

Fishing Pliers, Screw Joint, Stainless Steel made, 15cm With Spring, Plain Handle, Stain Finish.

FP-51715

Fishing Pliers, Screw Joint, Stainless Steel Made, 15cm With Spring, Plain Handle, Stain Finish.

FP-51716

Fishing Pliers (Cutter), Screw Joint, Stainless Steel Made, 15cm, With Spring, Plain Handle, Stain Finish.

DeBarb forceps, Screw Joint, Stainless Steel Made, 12.5cm, W/Gold.

FP-51718

Nelsen Heger Needle Holders Screw Joint, Stainless Steel Made, 12.5cm, W/Gold.