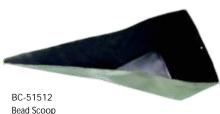

Stainless Steel Made.

GH-51503 Four Prong Gem Holder Brass Made, Nickle Plated US Style.

GH-51504 Four Prong Gem Holder Brass Made, German Style Chrome Plated.

KT-51505 Khotter Tool Black Colour.

BC-51512 Bead Scoop Carbon Steel Made Nickle Plated.