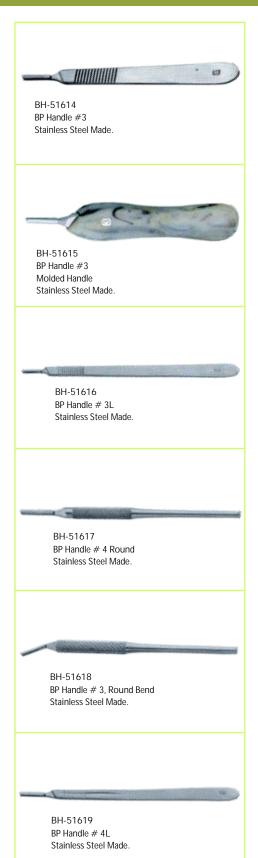

WC-51612
Wax Carver Double Ended, Stainless Steel Made.

WC-51613 Wax Carver Single Ended, Stainless Steel Made.

Stainless Steel Made.

TW-51635 Tweezers # MM, 125mm Stainless Steel Made.

Tweezers # MM, colored 125mm Stainless Steel Made.