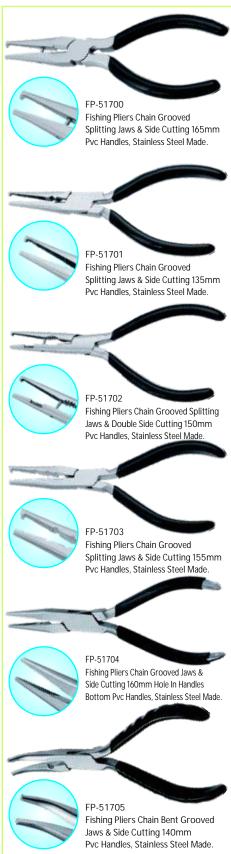

FP-51716

Fishing Pliers (Cutter), Screw Joint, Stainless Steel Made, 15cm, With Spring, Plain Handle, Stain Finish.

DeBarb forceps, Screw Joint, Stainless Steel Made, 12.5cm, W/Gold.

FP-51718

Nelsen Heger Needle Holders Screw Joint, Stainless Steel Made, 12.5cm, W/Gold.

FP-51721

Needle Holder Forceps, (Small Rings)Box Joint, Stainless Steel Made, 12.5cm, W/Gold.

FP-51722

Mathieu Needle Holder, Box Joint, Stainless Steel Made, 14cm, 17cm, 20cm, 24cm, W/Gold.

Nelsen Heger Needle Holder, Screw Joint, Stainless Steel Made, 14cm, Screw Joint, W/gold.

FP-51724

Fishing Cuticle Scissors, Stainless Steel Made, 11.5cm, Str, W/Gold.

Fishing Cuticle Scissors, Stainless Steel Made, 10cm, Str, W/Gold.

FP-51726

Fishing Fine Cuticle Scissors, Stainless Steel Made, 9cm, Str, W/Gold.