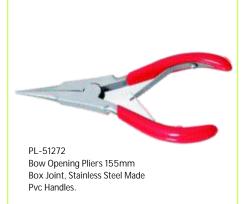

PL-51201 Flat Nose Pliers 130mm Smooth Stainless Steel Made, Box Joint without Leaf Spring, Satin Finish Pvc Handles.

PL-51202 Chain Nose Pliers 130mm Smooth Stainless Steel Made, Box Joint without Leaf Spring, Satin Finish Pvc Handles