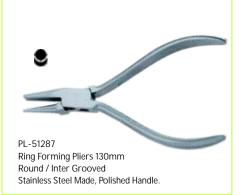

PL-51282 Jewelers Setting Pliers 125mm Stainless Steel Made with Double Spring Pvc Handles.

PL-51283 Flat Nose Pliers Brass-Lined Jaws 140mm Stainless Steel Made with Double Leaf Spring Pvc Handles.

PL-51285 Ring Forming Pliers 130mm Concave / Convex, Stainless Steel Made Polished Handles.