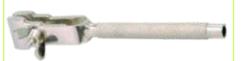

Screw Driver with T - Head Black Tip.

Brass Made.

SRD-51386 Safety Removing Die.

SD-51390 6 Pieces of Screw Drivers.

This tool is attached to the Drill Machine as shown above

HD-51387 Holding Collat with Diamond Coated abrasive disc.