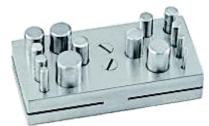

DB-51550 Dapping Block Designer Carbon Steel Made.

11 Pcs. Set of Punches Carbon Steel Made.

DB-51554 Dapping Plate (27 Depressions) Carbon Steel Made.

Disc Cutting Set, 14 Punching Holes With Pins Carbon Steel Made.