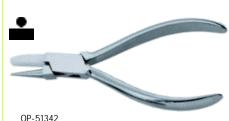

Gripping Pliers 165mm wide Jaws with Leaf Spring scratched Handles Stainless Steel Made.

Stainless Steel Made.

OP-51342
Flat with Nylon & Round Nose Pliers
4mm wide Flat Jaws
Stainless Steel Made
Polished Handles.