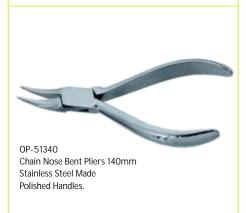

PL-51203 Round Nose Pliers 130mm Stainless Steel Made, Box Joint without Leaf Spring, Pvc Handles.

PL-51204 Chain Nose Pliers 130mm Curved, Stainless Steel Made Box Joint, without Leaf Spring Satin Finish, Pvc Handles.