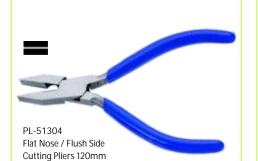

Lap Joint, Stainless Steel Made

Pvc Handles.

PL-51306 Round Rosary Pliers 115mm with Spring Lap Joint, Stainless Steel Made, Pvc Handles.

PL-51307 Flat / Side Cutting Pliers 115mm Lap Joint, Stainless Steel Made Pvc Handles.