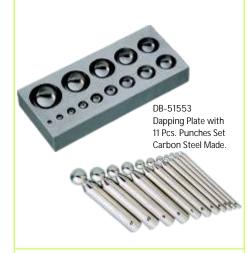

DB-51550 Dapping Block Designer Carbon Steel Made.

11 Pcs. Set of Punches Carbon Steel Made.

DB-51554 Dapping Plate (27 Depressions) Carbon Steel Made.

Disc Cutting Set, 14 Punching Holes With Pins Carbon Steel Made.