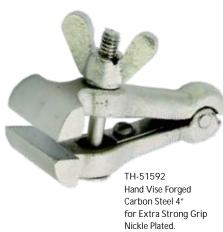

## Tool Holders, Vises, Saw Frames & Wax Carvers

TH-51593 Wooden Clamp.

SW-51598 Saw Frame 120mm, Carbon Steel Made.

WC-51601 Wax Spatula Wooden Handle Straight, Stainless Steel Made.

WC-51603
Wax Carver Double Ended, Stainless Steel Made.