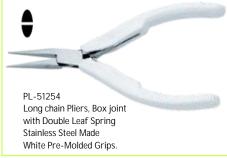

Side Cutting Pliers Parallel Action 150mm with Lock.

PL-51454 Flat Nose Pliers 160mm Smooth Jaws Stainless Steel Made Pvc Handles.

Stainless Steel Made

Pvc Handles.

Polished Handles.

PL-51461 Long Chain Nose Pliers 150mm with Single Leaf Spring Stainless Steel Made Pvc Handles.