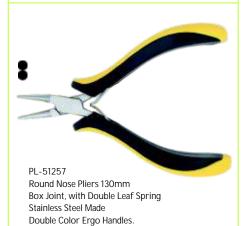

PL-51207 Round Nose Pliers 130mm Box Joint, Stainless Steel Made with Double Leaf Spring, Satin Finish Pvc Handles.

PL-51208
Chain Nose Pliers Curved 130mm
Box Joint, Stainless Steel Made
with Double Leaf Spring, Satin Finish
Pvc Handles.