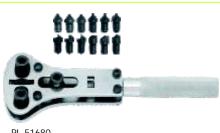

Screw Driver with T - Head Black Tip.

Brass Made.

SRD-51386 Safety Removing Die.

SD-51390 6 Pieces of Screw Drivers.

This tool is attached to the Drill Machine as shown above

HD-51387 Holding Collat with Diamond Coated abrasive disc.