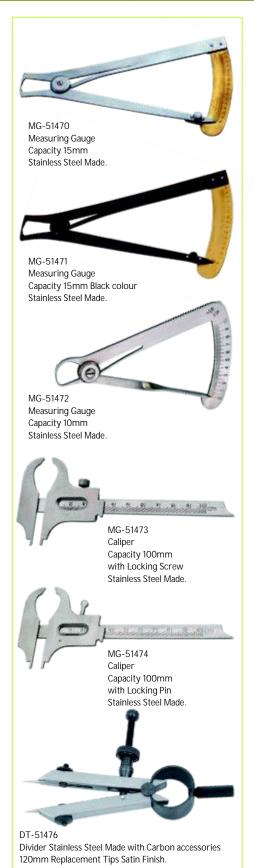

Bench Mount Carbon Steel Made.

TH-51576 Tool Holder (clamping range 5mm) Carbon Steel Made.

TH-51577 Tool Holder (clamping range 4mm) Carbon Steel Made.

TH-51578 Tool Holder (clamping range 3.5mm) Carbon Steel Made.

TH-51579 Tool Holder for Tri-angular Scraper Carbon Steel Made.

TH-51580 Pin Vise (Multi Purpose) 120mm Stainless Steel and Brass Made.

TH-51581 Tool Holder (clamping range 2.5mm) Extra Collet Size 1.5mm to 3mm.

TH-51582 Wooden Handle Tool Holder (clamping range 3.3mm).

TH-51583 Brass Made Tool Holder for Blades only.

TH-51584 Pin Vise Double Ended for Flat Type Tools.

TH-51585
Tool Holder with 2 sided reversible chucks one side holds blades and other side round objects (clamping range 1mm to 3mm).

TH-51586
Tool Holder with 2 sided reversible chucks one side holds blades and other side for round objects (clamping range 2.6mm to 3mm).

TH-51587 Pear Shape Wooden Handle Tool Holder (clamping range 3.3mm).