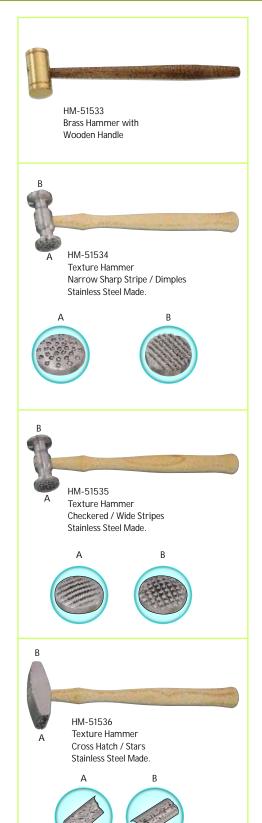

PO-51508 Prong Lifter 115mm Stainless Steel Made.

PP-51509 Wooden Handle AWL 115mm Carbon Steel Made, Nickle Plated.

Chasing Hammers U.S.A. Style Available Sizes HM-51513A (22mm) HM-51513B (25mm) HM-51513C (28mm) HM-51513D (32mm) Carbon Steel Made.

HM-51514
Chasing Hammers German Style
Available Sizes
HM-51514A (22mm)
HM-51514B (25mm)
HM-51514C (28mm)
HM-51514D (32mm)
Carbon Steel Made.

HM-51529 Brass / Nylon Head Hammer Wooden Handle German Style Carbon Steel Made.