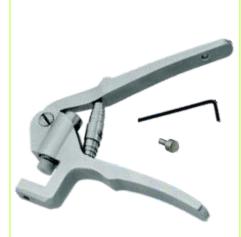

PL-51680 Watch Case Opener.

PL-51681 Watch Case Opener.

PL-51683 Watch Case Opener Knife, Stainless Steel Made

Plastic (Any Color Handle) Satin Finish.

PL-51684 Spring Bar Tool.

DT-51693

Draw Tong 10.5" long