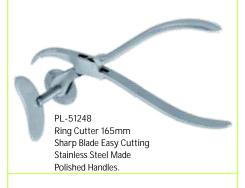

PL-51250 Ring Cutter Hollow Handle Brass Made.

PL-51255 Flat Nose Pliers 130mm Box Joint, with Double Leaf Spring Stainless Steel Made Double Color Ergo Handles.

PL-51256 Chain Nose Pliers 130mm Box Joint, with Double Leaf Spring Stainless Steel Made Double Color Ergo Handles.