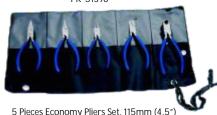

#### PK-51396

5 Pieces Economy Pliers Set, 115mm (4.5") Carbon Steel Made, Pvc Handles.

1: Flat Nose

4: Side cutter

2: Chain Nose 5: End cutter

3: Round Nose