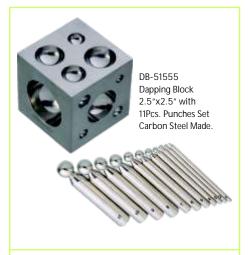

DB-51550 Dapping Block Designer Carbon Steel Made.

11 Pcs. Set of Punches Carbon Steel Made.

DB-51554 Dapping Plate (27 Depressions) Carbon Steel Made.

Disc Cutting Set, 14 Punching Holes With Pins Carbon Steel Made.