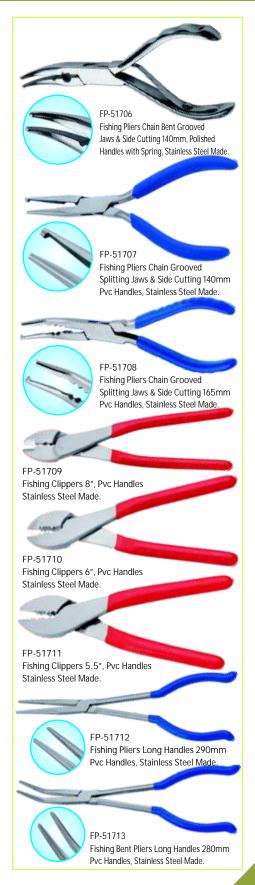

Carbon Steel Made

AVAILABLE PVC COLOUR

FP-51714

Fishing Pliers, Screw Joint, Stainless Steel made, 15cm With Spring, Plain Handle, Stain Finish.

FP-51715

Fishing Pliers, Screw Joint, Stainless Steel Made, 15cm With Spring, Plain Handle, Stain Finish.

FP-51716

Fishing Pliers (Cutter), Screw Joint, Stainless Steel Made, 15cm, With Spring, Plain Handle, Stain Finish.

DeBarb forceps, Screw Joint, Stainless Steel Made, 12.5cm, W/Gold.

FP-51718

Nelsen Heger Needle Holders Screw Joint, Stainless Steel Made, 12.5cm, W/Gold.

FP-51721

Needle Holder Forceps, (Small Rings)Box Joint, Stainless Steel Made, 12.5cm, W/Gold.

FP-51722

Mathieu Needle Holder, Box Joint, Stainless Steel Made, 14cm, 17cm, 20cm, 24cm, W/Gold.

Nelsen Heger Needle Holder, Screw Joint, Stainless Steel Made, 14cm, Screw Joint, W/gold.

FP-51724

Fishing Cuticle Scissors, Stainless Steel Made, 11.5cm, Str, W/Gold.

Fishing Cuticle Scissors, Stainless Steel Made, 10cm, Str, W/Gold.

FP-51726

Fishing Fine Cuticle Scissors, Stainless Steel Made, 9cm, Str, W/Gold.

Fishing Micro Cuticle Scissors, Stainless Steel Made, 9cm, Str, W/Gold.

AVAILABLE PVC COLOUR