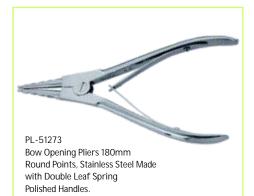

PL-51235 Round Nose Pliers 130mm Stainless Steel Made, Box Joint Polished Handles.

PL-51236 Chain Nose Pliers Curved 130mm Stainless Steel Made, Box Joint Polished Handles.

PL-51243 Round Nose Pliers 115mm Carbon Steel Made, Lap Joint Pvc Handles.