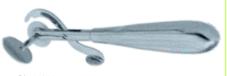

Stainless Steel Made.

GH-51503 Four Prong Gem Holder Brass Made, Nickle Plated US Style.

GH-51504 Four Prong Gem Holder Brass Made, German Style Chrome Plated.

KT-51505 Khotter Tool Black Colour.

BC-51512 Bead Scoop Carbon Steel Made Nickle Plated.