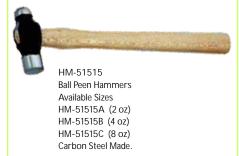

s Steel Made, Pvc Handles.



Needle Pliers 130mm Oval Grooved Jaws Stainless Steel Made, Pvc Handles.



















Stainless Steel Made.









GH-51503 Four Prong Gem Holder Brass Made, Nickle Plated US Style.



GH-51504 Four Prong Gem Holder Brass Made, German Style Chrome Plated.



KT-51505 Khotter Tool Black Colour.



BC-51512 Bead Scoop Carbon Steel Made Nickle Plated.





PO-51508 Prong Lifter 115mm Stainless Steel Made.



PP-51509 Wooden Handle AWL 115mm Carbon Steel Made, Nickle Plated.









Chasing Hammers U.S.A. Style Available Sizes HM-51513A (22mm) HM-51513B (25mm) HM-51513C (28mm) HM-51513D (32mm) Carbon Steel Made.



HM-51514
Chasing Hammers German Style
Available Sizes
HM-51514A (22mm)
HM-51514B (25mm)
HM-51514C (28mm)
HM-51514D (32mm)
Carbon Steel Made.



































HM-51529 Brass / Nylon Head Hammer Wooden Handle German Style Carbon Steel Made.





























DB-51550 Dapping Block Designer Carbon Steel Made.



11 Pcs. Set of Punches Carbon Steel Made.







DB-51554 Dapping Plate (27 Depressions) Carbon Steel Made.









Disc Cutting Set, 14 Punching Holes With Pins Carbon Steel Made.

























RM-51569 Ring Mandrel 8-15 Hardened Steel Made.



RM-15570 Wooden Ring Mandrel 1-15.



RM-15571 Stepped Mandrel Large Stainless Steel Made Pvc Coated.





RM-15573 Bracelet Mandrel with Tang Carbon Steel Made.



RM-15574 Bracelet Mandrel Carbon Steel Made.



Bench Mount Carbon Steel Made.







TH-51576 Tool Holder (clamping range 5mm) Carbon Steel Made.



TH-51577 Tool Holder (clampin