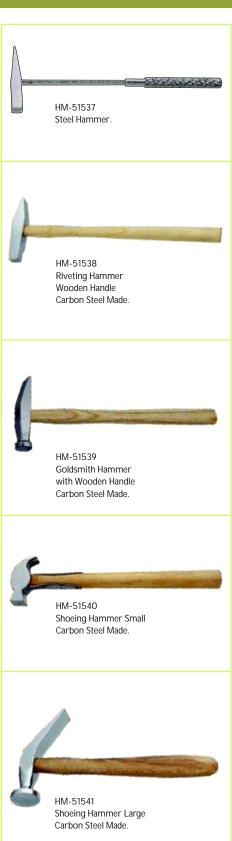

PO-51508 Prong Lifter 115mm Stainless Steel Made.

PP-51509 Wooden Handle AWL 115mm Carbon Steel Made, Nickle Plated.

Chasing Hammers U.S.A. Style Available Sizes HM-51513A (22mm) HM-51513B (25mm) HM-51513C (28mm) HM-51513D (32mm) Carbon Steel Made.

HM-51514
Chasing Hammers German Style
Available Sizes
HM-51514A (22mm)
HM-51514B (25mm)
HM-51514C (28mm)
HM-51514D (32mm)
Carbon Steel Made.

HM-51529 Brass / Nylon Head Hammer Wooden Handle German Style Carbon Steel Made.