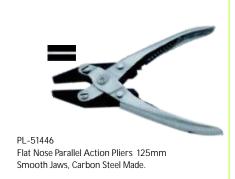

PL-51444 Flat Nose Parallel Action Pliers 125mm Grooved Jaws Carbon Steel Made.

PL-51447 Flat Parallel Action Pliers, Smooth Jaws Stainless Steel Made, Polished Handles.

PL-51448 Chain Nose Parallel Action Pliers 125mm Smooth Jaws, Carbon Steel Made.