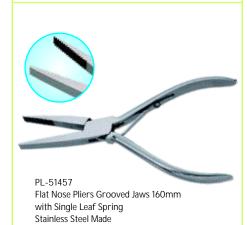

Lap Joint, Stainless Steel Made.





PL-51442 Heavy duty Pneumatic Sprue Cutter 128mm (5") T.C. Edges Stainless Steel Made.





PL-51444 Flat Nose Parallel Action Pliers 125mm Grooved Jaws Carbon Steel Made.







PL-51447 Flat Parallel Action Pliers, Smooth Jaws Stainless Steel Made, Polished Handles.



PL-51448 Chain Nose Parallel Action Pliers 125mm Smooth Jaws, Carbon Steel Made.



PL-51449 Flat / Half Round Parallel Action Pliers 125mm Grooved Jaws, Carbon Steel Made.



Combination Pliers 125mm Grooved Jaws, Carbon Steel Made.



PL-51451 Combination Pliers 140mm Grooved Jaws, Carbon Steel Made.











Side Cutting Pliers Parallel Action 150mm with Lock.



PL-51454 Flat Nose Pliers 160mm Smooth Jaws Stainless Steel Made Pvc Handles.

Stainless Steel Made

Pvc Handles.







Polished Handles.









PL-51461 Long Chain Nose Pliers 150mm with Single Leaf Spring Stainless Steel Made Pvc Handles.



PL-51462 Long Chain Nose Pliers Bent 150mm, with Single Leaf Spring Stainless Steel Made, Pvc Handles.



Stainless Steel Made, Pvc Handles.



Needle Pliers 130mm Oval Grooved Jaws Stainless Steel Made, Pvc Handles.



















Stainless Steel Made.









GH-51503 Four Prong Gem Holder Brass Made, Nickle Plated US Style.



GH-51504 Four Prong Gem Holder Brass Made, German Style Chrome Plated.



KT-51505 Khotter Tool Black Colour.



BC-51512 Bead Scoop Carbon Steel Made Nickle Plated.





PO-51508 Prong Lifter 115mm Stainless Steel Made.



PP-51509 Wooden Handle AWL 115mm Carbon Steel Made, Nickle Plated.









Chasing Hammers U.S.A. Style Availa