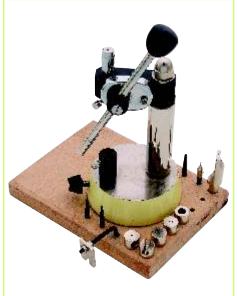

Screw Driver with T - Head Black Tip.

Brass Made.

SRD-51386 Safety Removing Die.

SD-51390 6 Pieces of Screw Drivers.

This tool is attached to the Drill Machine as shown above

HD-51387 Holding Collat with Diamond Coated abrasive disc.