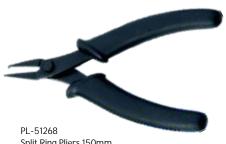

PL-51265 Jewelry Marking Pliers with accessories 140mm Stainless Steel Made.

Split Ring Pliers 150mm with Spring Black Pre-Molded Handles Stainless Steel Made.

PL-51271 V-Shape Bending Pliers 150mm Box Joint, Stainless Steel Made Pvc Handles.