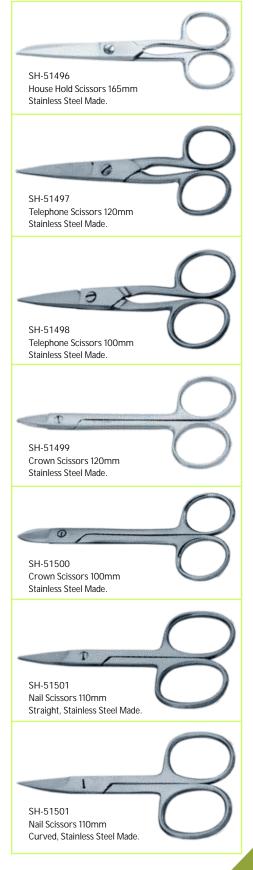

de.



PL-51449 Flat / Half Round Parallel Action Pliers 125mm Grooved Jaws, Carbon Steel Made.



Combination Pliers 125mm Grooved Jaws, Carbon Steel Made.



PL-51451 Combination Pliers 140mm Grooved Jaws, Carbon Steel Made.











Side Cutting Pliers Parallel Action 150mm with Lock.



PL-51454 Flat Nose Pliers 160mm Smooth Jaws Stainless Steel Made Pvc Handles.

Stainless Steel Made

Pvc Handles.







Polished Handles.









PL-51461 Long Chain Nose Pliers 150mm with Single Leaf Spring Stainless Steel Made Pvc Handles.



PL-51462 Long Chain Nose Pliers Bent 150mm, with Single Leaf Spring Stainless Steel Made, Pvc Handles.



Stainless Steel Made, Pvc Handles.



Needle Pliers 130mm Oval Grooved Jaws Stainless Steel Made, Pvc Handles.



















Stainless Steel Made.









GH-51503 Four Prong Gem Holder Brass Made, Nickle Plated US Style.



GH-51504 Four Prong Gem Holder Brass Made, German Style Chrome Plated.



KT-51505 Khotter Tool Black Colour.



BC-51512 Bead Scoop Carbon Steel Made Nickle Plated.





PO-51508 Prong Lifter 115mm Stainless Steel Made.



PP-51509 Wooden Handle AWL 115mm Carbon Steel Made, Nickle Plated.









Chasing Hammers U.S.A. Style Available Sizes HM-51513A (22mm) HM-51513B (25mm) HM-51513C (28mm) HM-51513D (32mm) Carbon Steel Made.



HM-51514
Chasing Hammers German Style
Available Sizes
HM-51514A (22mm)
HM-51514B (25mm)
HM-51514C (28mm)
HM-51514D (32mm)
Carbon Steel Made.



































HM-51529 Brass / Nylon Head Hammer Wooden Handle German Style Carbon Steel Made.





























D