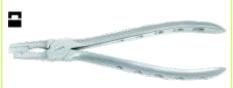

OP-51379 Arm Adjusting Pliers 150mm Dimpled Handles Polished Stainless Steel Made.

Flat Nylon Jaw & Round Pliers 150mm Stainless Steel Made.

P-51382 Narrow Jaws Bending Pliers 150mm Lap Joint, Stainless Steel Made Polished Handles with Holes.