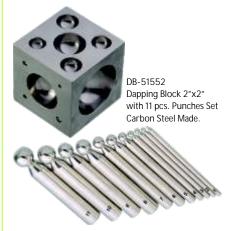

DB-51550 Dapping Block Designer Carbon Steel Made.

11 Pcs. Set of Punches Carbon Steel Made.

DB-51554 Dapping Plate (27 Depressions) Carbon Steel Made.

Disc Cutting Set, 14 Punching Holes With Pins Carbon Steel Made.