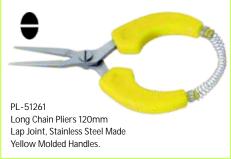

PL-51462 Long Chain Nose Pliers Bent 150mm, with Single Leaf Spring Stainless Steel Made, Pvc Handles.

Stainless Steel Made, Pvc Handles.

Needle Pliers 130mm Oval Grooved Jaws Stainless Steel Made, Pvc Handles.