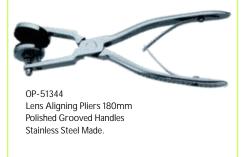

OP-51345 Lens Aligning Pliers 200mm Stainless Steel Made Pvc Handles.

Temple Angle Adjusting Pliers 145mm Stainless Steel Made, Polished Handles.

Stainless Steel Made Polished Handles.

Bending Pliers Double Nylon Jaws 140mm Stainless Steel Made Polished Handles