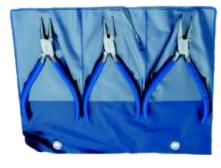

#### PK-51397

All Pliers with Double Leaf Spring, Stainless Steel Made, Pvc Handles.

1: Flat Nose 4: Chain Nose Curved

2: Chain Nose 5: Side Cutter

3: Round Nose

PK-51398

3 Pieces Pliers Set 128mm (5") All Pliers with Double Leaf Spring, Stainless Steel Made, Pvc Handles.