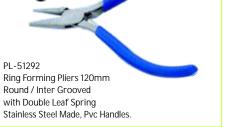

PL-51291 Ring Forming Pliers 120mm Flat / Round, with Double Leaf Spring Stainless Steel Made, Pvc Handles.

PL-51293 Stepped Wrapping Pliers 140mm Double Leaf Spring, Stainless Steel Made Pvc Handles.

PL-51294 Stepped Wrapping Pliers 130mm Short Nose, Stainless Steel Made Polished Handle.