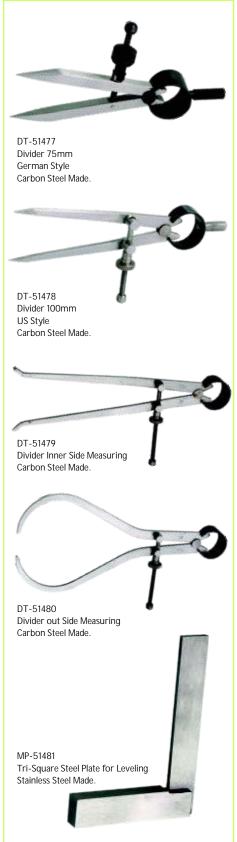

TH-51588 Lowell Pattern Hand Vise Carbon Steel Made.

TH-51589 Tool Holding Vise Grooved Jaws. Carbon Steel Made

Wooden Ring Clamp with Screw.

## Tool Holders, Vises, Saw Frames & Wax Carvers

TH-51593 Wooden Clamp.

SW-51598 Saw Frame 120mm, Carbon Steel Made.

WC-51601 Wax Spatula Wooden Handle Straight, Stainless Steel Made.

WC-51603
Wax Carver Double Ended, Stainless Steel Made.