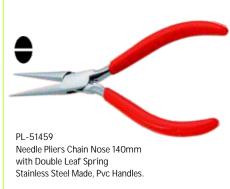

eel Made.





PL-51442 Heavy duty Pneumatic Sprue Cutter 128mm (5") T.C. Edges Stainless Steel Made.





PL-51444 Flat Nose Parallel Action Pliers 125mm Grooved Jaws Carbon Steel Made.







PL-51447 Flat Parallel Action Pliers, Smooth Jaws Stainless Steel Made, Polished Handles.



PL-51448 Chain Nose Parallel Action Pliers 125mm Smooth Jaws, Carbon Steel Made.



PL-51449 Flat / Half Round Parallel Action Pliers 125mm Grooved Jaws, Carbon Steel Made.



Combination Pliers 125mm Grooved Jaws, Carbon Steel Made.



PL-51451 Combination Pliers 140mm Grooved Jaws, Carbon Steel Made.











Side Cutting Pliers Parallel Action 150mm with Lock.



PL-51454 Flat Nose Pliers 160mm Smooth Jaws Stainless Steel Made Pvc Handles.

Stainless Steel Made

Pvc Handles.







Polished Handles.









PL-51461 Long Chain Nose Pliers 150mm with Single Leaf Spring Stainless Steel Made Pvc Handles.



PL-51462 Long Chain Nose Pliers Bent 150mm, with Single Leaf Spring Stainless Steel Made, Pvc Handles.



Stainless Steel Made, Pvc Handles.



Needle Pliers 130mm Oval Grooved Jaws Stainless Steel Made, Pvc Handles.



















Stainless Steel Made.









GH-51503 Four Prong Gem Holder Brass Made, Nickle Plated US Style.



GH-51504 Four Prong Gem Holder Brass Made, German Style Chrome Plated.



KT-51505 Khotter Tool Black Colour.



BC-51512 Bead Scoop Carbon Steel Made Nickle Plated.





PO-51508 Prong Lifter 115mm Stainless Steel Made.



PP-51509 Wooden Handle AWL 115mm Carbon Steel Made, Nickle Plated.









Chasing Hammers U.S.A. Style Available Sizes HM-51513A (22