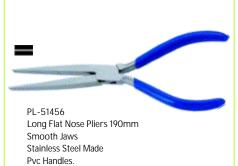

Side Cutting Pliers Parallel Action 150mm with Lock.

PL-51454 Flat Nose Pliers 160mm Smooth Jaws Stainless Steel Made Pvc Handles.

Stainless Steel Made

Pvc Handles.

Polished Handles.

PL-51461 Long Chain Nose Pliers 150mm with Single Leaf Spring Stainless Steel Made Pvc Handles.