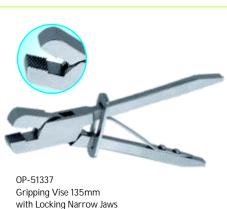

Gripping Pliers 165mm wide Jaws with Leaf Spring scratched Handles Stainless Steel Made.

Stainless Steel Made.

OP-51342
Flat with Nylon & Round Nose Pliers
4mm wide Flat Jaws
Stainless Steel Made
Polished Handles.