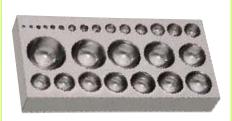

DB-51550 Dapping Block Designer Carbon Steel Made.

11 Pcs. Set of Punches Carbon Steel Made.

DB-51554 Dapping Plate (27 Depressions) Carbon Steel Made.

Disc Cutting Set, 14 Punching Holes With Pins Carbon Steel Made.