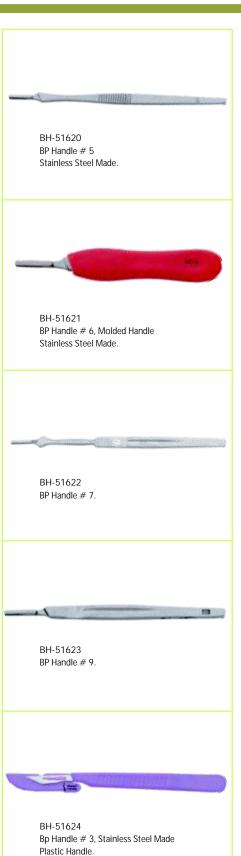

WC-51612
Wax Carver Double Ended, Stainless Steel Made.

WC-51613 Wax Carver Single Ended, Stainless Steel Made.

Stainless Steel Made.

TW-51635 Tweezers # MM, 125mm Stainless Steel Made.

Tweezers # MM, colored 125mm Stainless Steel Made.