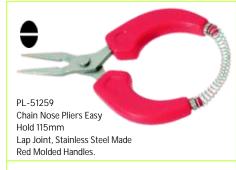

Nickle Plated, Box Joint

Pvc Handles.

Satin Finish, Pvc Handles.

PL-51231 Round Nose Pliers 115mm Stainless Steel Made, Box Joint with Double Leaf Spring Satin Finish, Pvc Handles.

PL-51231 Chain Nose Pliers Curved 115mm Stainless Steel Made, Box Joint with Double Leaf Spring, Satin Finish Pvc Handles.