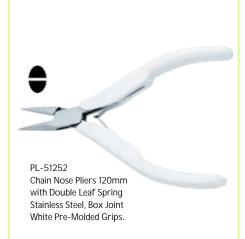

PL-51250 Ring Cutter Hollow Handle Brass Made.

PL-51255 Flat Nose Pliers 130mm Box Joint, with Double Leaf Spring Stainless Steel Made Double Color Ergo Handles.

PL-51256 Chain Nose Pliers 130mm Box Joint, with Double Leaf Spring Stainless Steel Made Double Color Ergo Handles.