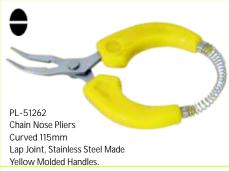

PL-51235 Round Nose Pliers 130mm Stainless Steel Made, Box Joint Polished Handles.

PL-51236 Chain Nose Pliers Curved 130mm Stainless Steel Made, Box Joint Polished Handles.

PL-51243 Round Nose Pliers 115mm Carbon Steel Made, Lap Joint Pvc Handles.