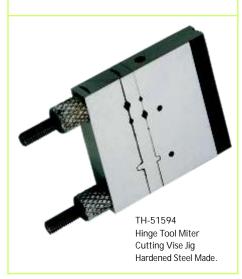

ng range 2.5mm) Extra Collet Size 1.5mm to 3mm.



TH-51582 Wooden Handle Tool Holder (clamping range 3.3mm).



TH-51583 Brass Made Tool Holder for Blades only.



TH-51584 Pin Vise Double Ended for Flat Type Tools.



TH-51585
Tool Holder with 2 sided reversible chucks one side holds blades and other side round objects (clamping range 1mm to 3mm).



TH-51586
Tool Holder with 2 sided reversible chucks one side holds blades and other side for round objects (clamping range 2.6mm to 3mm).



TH-51587 Pear Shape Wooden Handle Tool Holder (clamping range 3.3mm).



TH-51588 Lowell Pattern Hand Vise Carbon Steel Made.



TH-51589 Tool Holding Vise Grooved Jaws. Carbon Steel Made



Wooden Ring Clamp with Screw.



## Tool Holders, Vises, Saw Frames & Wax Carvers







TH-51593 Wooden Clamp.







SW-51598 Saw Frame 120mm, Carbon Steel Made.





WC-51601 Wax Spatula Wooden Handle Straight, Stainless Steel Made.

WC-51603
Wax Carver Double Ended, Stainless Steel Made.

WC-51604
Wax Carver Double Ended, Stainless Steel Made.

WC-51605
Wax Carver Double Ended, Stainless Steel Made.

WC-51606
Wax Carver Double Ended, Stainless Steel Made.

WC-51607
Wax Carver Double Ended, Stainless Steel Made.

WC-51608 Wax Carver Double Ended, Stainless Steel Made.

WC-51609 Wax Carver Double Ended, Stainless Steel Made.

WC-51610 Wax Carver Double Ended, Stainless Steel Made.

WC-51611 Burnisher Single Ended, Pvc Coated Stainless Steel Made.

WC-51612
Wax Carver Double Ended, Stainless Steel Made.

WC-51613 Wax Carver Single Ended, Stainless Steel Made.

















Stainless Steel Made.