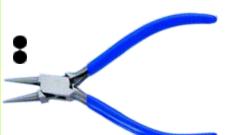

PL-51201 Flat Nose Pliers 130mm Smooth Stainless Steel Made, Box Joint without Leaf Spring, Satin Finish Pvc Handles.

PL-51202 Chain Nose Pliers 130mm Smooth Stainless Steel Made, Box Joint without Leaf Spring, Satin Finish Pvc Handles