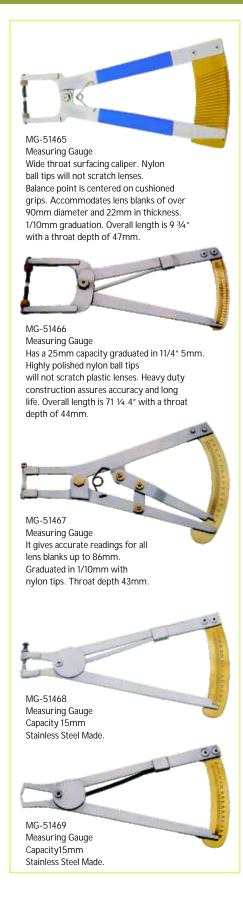

RM-51569 Ring Mandrel 8-15 Hardened Steel Made.

RM-15570 Wooden Ring Mandrel 1-15.

RM-15571 Stepped Mandrel Large Stainless Steel Made Pvc Coated.

RM-15573 Bracelet Mandrel with Tang Carbon Steel Made.

RM-15574 Bracelet Mandrel Carbon Steel Made.

Bench Mount Carbon Steel Made.

TH-51576 Tool Holder (clamping range 5mm) Carbon Steel Made.

TH-51577 Tool Holder (clamping range 4mm) Carbon Steel Made.

TH-51578 Tool Holder (clamping range 3.5mm) Carbon Steel Made.