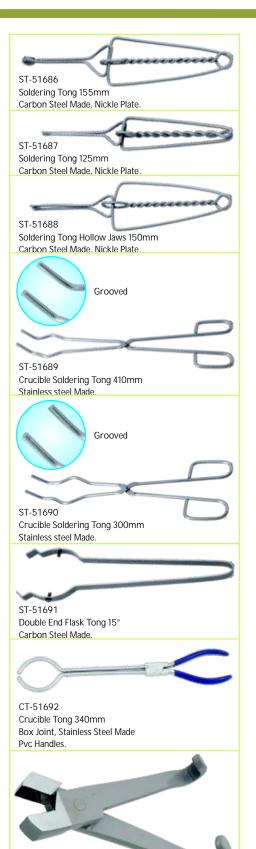

PL-51680 Watch Case Opener.

PL-51681 Watch Case Opener.

PL-51683 Watch Case Opener Knife, Stainless Steel Made

Plastic (Any Color Handle) Satin Finish.

PL-51684 Spring Bar Tool.

DT-51693

Draw Tong 10.5" long