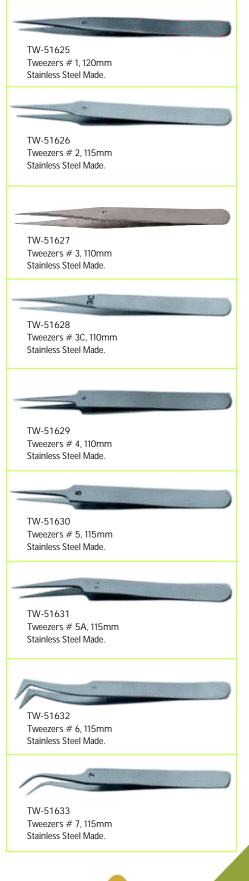

WC-51612
Wax Carver Double Ended, Stainless Steel Made.

WC-51613 Wax Carver Single Ended, Stainless Steel Made.

Stainless Steel Made.

TW-51635 Tweezers # MM, 125mm Stainless Steel Made.

Tweezers # MM, colored 125mm Stainless Steel Made.

TW-51637 Tweezers # 00, 125mm Stainless Steel Made.

TW-51639 Tweezers # SSSA, 130mm Stainless Steel Made.

TW-51640 Tweezers for Beads Holding 145mm Stainless Steel Made.

TW-51641 Tweezer Bead Stringing 115mm Stainless Steel Made.

TW-51642 Split Ring Tweezer 115mm Stainless Steel Made.

TW-51648 Tweezer Long Oval Shape 180mm Smooth, Stainless Steel Made.

TW-51650 Sheet Tweezer 155mm with Locking.

TW-51653 Ring Tweezer 165mm Stainless Steel Made.

TW-51654 Tweezer # AA, Brass Made 125mm.

TW-51655 Tweezer Cross Lock with Fiber Straight 165mm Stainless Steel Made.

TW-51656 Tweezer Cross Lock with Fiber Grip 165mm Curved, Stainless Steel Made.

TW-51657 Tweezer Cross Lock Short Nos Fiber Grip Stainless Steel Made.

Wide Point, Stainless Steel Made.

Fine Point, Stainless Steel Made.

TW-51660 Tweezer 165mm Cross Lock, Grooved Jaws Extra Wide Point, Stainless Steel Made.

TW-51669 Anti Acid Tweezer 12" Long Stainless Steel Made Pvc Coated Tips.