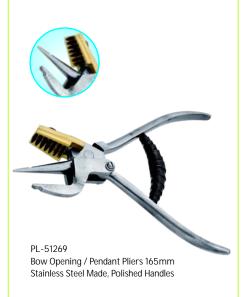

PL-51264 Gem Setting Pliers 120mm Blue Colored Carbon Steel Made.

PL-51267
Split Ring Pliers 125mm
Box Joint, Stainless Steel Made
Satin Finish, with Double Leaf Spring
Pvc Handles.

PL-51270 Bow Closing Pliers 165mm Box Joint, Stainless Steel Made Pvc Handles.