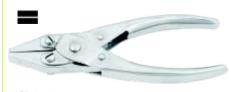

PL-51444 Flat Nose Parallel Action Pliers 125mm Grooved Jaws Carbon Steel Made.

PL-51447 Flat Parallel Action Pliers, Smooth Jaws Stainless Steel Made, Polished Handles.

PL-51448 Chain Nose Parallel Action Pliers 125mm Smooth Jaws, Carbon Steel Made.