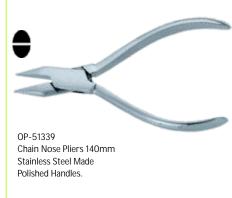

PL-51201 Flat Nose Pliers 130mm Smooth Stainless Steel Made, Box Joint without Leaf Spring, Satin Finish Pvc Handles.

PL-51202 Chain Nose Pliers 130mm Smooth Stainless Steel Made, Box Joint without Leaf Spring, Satin Finish Pvc Handles