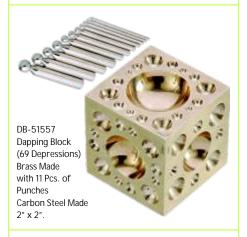

DB-51550 Dapping Block Designer Carbon Steel Made.

11 Pcs. Set of Punches Carbon Steel Made.

DB-51554 Dapping Plate (27 Depressions) Carbon Steel Made.

Disc Cutting Set, 14 Punching Holes With Pins Carbon Steel Made.