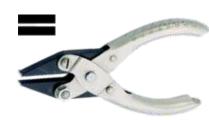

PL-51444 Flat Nose Parallel Action Pliers 125mm Grooved Jaws Carbon Steel Made.

PL-51447 Flat Parallel Action Pliers, Smooth Jaws Stainless Steel Made, Polished Handles.

PL-51448 Chain Nose Parallel Action Pliers 125mm Smooth Jaws, Carbon Steel Made.