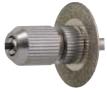

Screw Driver with T - Head Black Tip.

Brass Made.

SRD-51386 Safety Removing Die.

SD-51390 6 Pieces of Screw Drivers.

This tool is attached to the Drill Machine as shown above

HD-51387 Holding Collat with Diamond Coated abrasive disc.