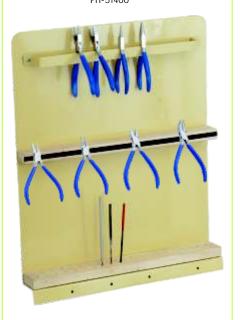

#### PH-51400

Rack for Holding Pliers, Files & Screw Drivers Carbon Steel Made with Magnetic Strip.