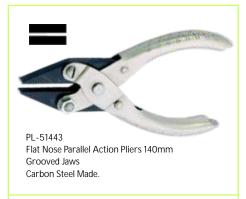

PL-51444 Flat Nose Parallel Action Pliers 125mm Grooved Jaws Carbon Steel Made.

PL-51447 Flat Parallel Action Pliers, Smooth Jaws Stainless Steel Made, Polished Handles.

PL-51448 Chain Nose Parallel Action Pliers 125mm Smooth Jaws, Carbon Steel Made.