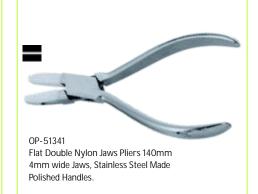

PL-51308 Round Rosary Pliers 115mm with Spring, Carbon Steel Made Pvc Handles.

OP-51309 Flat Double Nylon Jaws Pliers 140mm Stainless Steel Made Pvc Handles.

OP-51310 Bracelet Bending Pliers 150mm Double Nylon Jaws Stainless Steel Made, Pvc Handles.