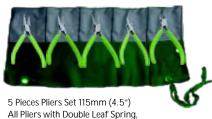

#### PK-51397

All Pliers with Double Leaf Spring, Stainless Steel Made, Pvc Handles.

1: Flat Nose 4: Chain Nose Curved

2: Chain Nose 5: Side Cutter

3: Round Nose

PK-51398

3 Pieces Pliers Set 128mm (5") All Pliers with Double Leaf Spring, Stainless Steel Made, Pvc Handles.