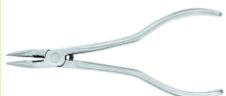

Carbon Steel Made

AVAILABLE PVC COLOUR

FP-51714

Fishing Pliers, Screw Joint, Stainless Steel made, 15cm With Spring, Plain Handle, Stain Finish.

FP-51715

Fishing Pliers, Screw Joint, Stainless Steel Made, 15cm With Spring, Plain Handle, Stain Finish.

FP-51716

Fishing Pliers (Cutter), Screw Joint, Stainless Steel Made, 15cm, With Spring, Plain Handle, Stain Finish.

DeBarb forceps, Screw Joint, Stainless Steel Made, 12.5cm, W/Gold.

FP-51718

Nelsen Heger Needle Holders Screw Joint, Stainless Steel Made, 12.5cm, W/Gold.