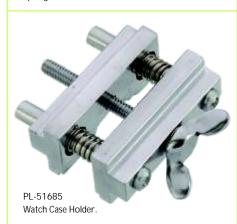

PL-51680 Watch Case Opener.

PL-51681 Watch Case Opener.

PL-51683 Watch Case Opener Knife, Stainless Steel Made

Plastic (Any Color Handle) Satin Finish.

PL-51684 Spring Bar Tool.

DT-51693

Draw Tong 10.5" long