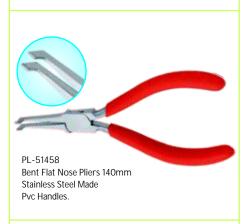

Steel Made.





PL-51442 Heavy duty Pneumatic Sprue Cutter 128mm (5") T.C. Edges Stainless Steel Made.





PL-51444 Flat Nose Parallel Action Pliers 125mm Grooved Jaws Carbon Steel Made.







PL-51447 Flat Parallel Action Pliers, Smooth Jaws Stainless Steel Made, Polished Handles.



PL-51448 Chain Nose Parallel Action Pliers 125mm Smooth Jaws, Carbon Steel Made.



PL-51449 Flat / Half Round Parallel Action Pliers 125mm Grooved Jaws, Carbon Steel Made.



Combination Pliers 125mm Grooved Jaws, Carbon Steel Made.



PL-51451 Combination Pliers 140mm Grooved Jaws, Carbon Steel Made.











Side Cutting Pliers Parallel Action 150mm with Lock.



PL-51454 Flat Nose Pliers 160mm Smooth Jaws Stainless Steel Made Pvc Handles.

Stainless Steel Made

Pvc Handles.







Polished Handles.









PL-51461 Long Chain Nose Pliers 150mm with Single Leaf Spring Stainless Steel Made Pvc Handles.



PL-51462 Long Chain Nose Pliers Bent 150mm, with Single Leaf Spring Stainless Steel Made, Pvc Handles.



Stainless Steel Made, Pvc Handles.



Needle Pliers 130mm Oval Grooved Jaws Stainless Steel Made, Pvc Handles.



















Stainless Steel Made.









GH-51503 Four Prong Gem Holder Brass Made, Nickle Plated US Style.



GH-51504 Four Prong Gem Holder Brass Made, German Style Chrome Plated.



KT-51505 Khotter Tool Black Colour.



BC-51512 Bead Scoop Carbon Steel Made Nickle Plated.





PO-51508 Prong Lifter 115mm Stainless Steel Made.



PP-51509 Wooden Handle AWL 115mm Carbon Steel Made, Nickle Plated.









Chasing Hammers U.S.A. Style Available Sizes HM-51513A (