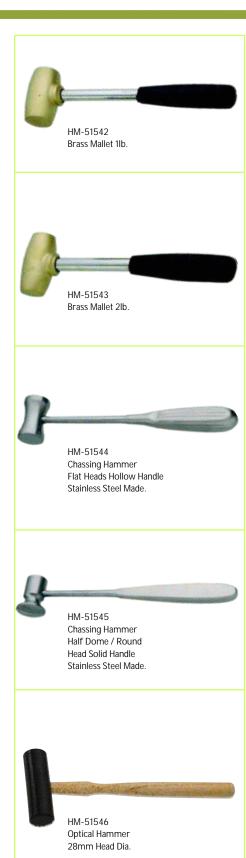

PO-51508 Prong Lifter 115mm Stainless Steel Made.

PP-51509 Wooden Handle AWL 115mm Carbon Steel Made, Nickle Plated.

Chasing Hammers U.S.A. Style Available Sizes HM-51513A (22mm) HM-51513B (25mm) HM-51513C (28mm) HM-51513D (32mm) Carbon Steel Made.

HM-51514
Chasing Hammers German Style
Available Sizes
HM-51514A (22mm)
HM-51514B (25mm)
HM-51514C (28mm)
HM-51514D (32mm)
Carbon Steel Made.

HM-51529 Brass / Nylon Head Hammer Wooden Handle German Style Carbon Steel Made.