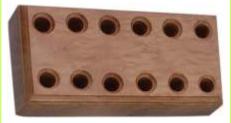

#### PH-51401

Wooden Holder (for 8 Pieces of Pliers)

PL-51405 Side Cutting Pliers 130mm Double Leaf Spring Stainless Steel Made Pvc Handles.

Pvc Handles.

PL-51406 Side Cutting Pliers 140mm Double Leaf Spring Stainless Steel Made Pvc Handles.