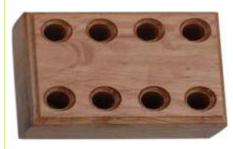

#### PH-51403

Wooden Holder (for 4 Pieces of Pliers)

#### PH-51402

Wooden Holder (for 6 Pieces of Pliers)