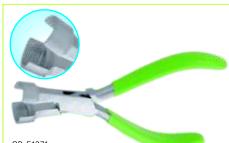

Deblocking Pliers 155mm Stainless Steel Made, Polished Handles.

OP-51370 Block Removing Pliers 150mm Stainless Steel Made Pvc Handles.

OP-51371
Deblocking Pliers Grooved Jaws 140mm
Stainless Steel Made, Pvc Handles.