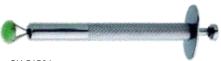

PO-51508 Prong Lifter 115mm Stainless Steel Made.

PP-51509 Wooden Handle AWL 115mm Carbon Steel Made, Nickle Plated.

Chasing Hammers U.S.A. Style Available Sizes HM-51513A (22mm) HM-51513B (25mm) HM-51513C (28mm) HM-51513D (32mm) Carbon Steel Made.