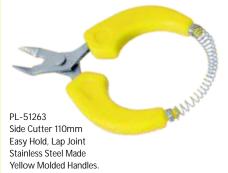

PL-51264 Gem Setting Pliers 120mm Blue Colored Carbon Steel Made.

PL-51267
Split Ring Pliers 125mm
Box Joint, Stainless Steel Made
Satin Finish, with Double Leaf Spring
Pvc Handles.

PL-51270 Bow Closing Pliers 165mm Box Joint, Stainless Steel Made Pvc Handles.