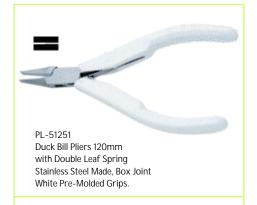

PL-51250 Ring Cutter Hollow Handle Brass Made.

PL-51255 Flat Nose Pliers 130mm Box Joint, with Double Leaf Spring Stainless Steel Made Double Color Ergo Handles.

PL-51256 Chain Nose Pliers 130mm Box Joint, with Double Leaf Spring Stainless Steel Made Double Color Ergo Handles.