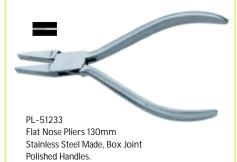

PL-51235 Round Nose Pliers 130mm Stainless Steel Made, Box Joint Polished Handles.

PL-51236 Chain Nose Pliers Curved 130mm Stainless Steel Made, Box Joint Polished Handles.

PL-51243 Round Nose Pliers 115mm Carbon Steel Made, Lap Joint Pvc Handles.