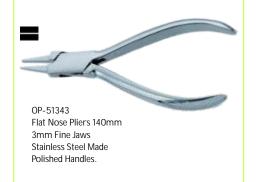

Gripping Pliers 165mm wide Jaws with Leaf Spring scratched Handles Stainless Steel Made.

Stainless Steel Made.

OP-51342
Flat with Nylon & Round Nose Pliers
4mm wide Flat Jaws
Stainless Steel Made
Polished Handles.