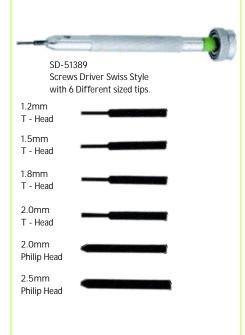

Screw Driver with T - Head Black Tip.

Brass Made.

SRD-51386 Safety Removing Die.

SD-51390 6 Pieces of Screw Drivers.

This tool is attached to the Drill Machine as shown above

HD-51387 Holding Collat with Diamond Coated abrasive disc.