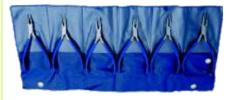

#### PK-51395

6 Pieces Pliers Set, 125mm (4 7/8") Stainless Steel Made, Pvc Handles. 1: Flat Nose 4: Duckbill

2: Chain Nose 5: Flat Bent

3: Round Nose 6: Knotting Pliers