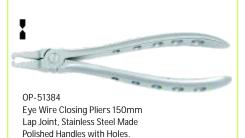

P-51383 (Flat Nose 4mm tip) Pliers 150mm Lap Joint, Stainless Steel Made Polished Handles with Holes.

OP-51385 Pad Adjusting Pliers 155mm Lap Joint, Stainless Steel Made Polished Handles with Holes.

SD-51392