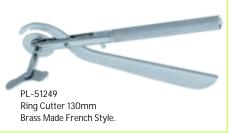

PL-51250 Ring Cutter Hollow Handle Brass Made.

PL-51255 Flat Nose Pliers 130mm Box Joint, with Double Leaf Spring Stainless Steel Made Double Color Ergo Handles.

PL-51256 Chain Nose Pliers 130mm Box Joint, with Double Leaf Spring Stainless Steel Made Double Color Ergo Handles.