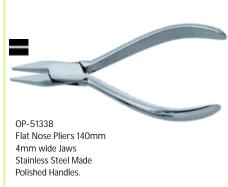

PL-51201 Flat Nose Pliers 130mm Smooth Stainless Steel Made, Box Joint without Leaf Spring, Satin Finish Pvc Handles.

PL-51202 Chain Nose Pliers 130mm Smooth Stainless Steel Made, Box Joint without Leaf Spring, Satin Finish Pvc Handles