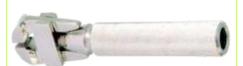

Screw Driver with T - Head Black Tip.

Brass Made.

SRD-51386 Safety Removing Die.

SD-51390 6 Pieces of Screw Drivers.

This tool is attached to the Drill Machine as shown above

HD-51387 Holding Collat with Diamond Coated abrasive disc.