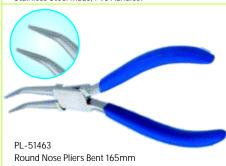

arallel Action Pliers, Smooth Jaws Stainless Steel Made, Polished Handles.



PL-51448 Chain Nose Parallel Action Pliers 125mm Smooth Jaws, Carbon Steel Made.



PL-51449 Flat / Half Round Parallel Action Pliers 125mm Grooved Jaws, Carbon Steel Made.



Combination Pliers 125mm Grooved Jaws, Carbon Steel Made.



PL-51451 Combination Pliers 140mm Grooved Jaws, Carbon Steel Made.











Side Cutting Pliers Parallel Action 150mm with Lock.



PL-51454 Flat Nose Pliers 160mm Smooth Jaws Stainless Steel Made Pvc Handles.

Stainless Steel Made

Pvc Handles.







Polished Handles.









PL-51461 Long Chain Nose Pliers 150mm with Single Leaf Spring Stainless Steel Made Pvc Handles.



PL-51462 Long Chain Nose Pliers Bent 150mm, with Single Leaf Spring Stainless Steel Made, Pvc Handles.



Stainless Steel Made, Pvc Handles.



Needle Pliers 130mm Oval Grooved Jaws Stainless Steel Made, Pvc Handles.



















Stainless Steel Made.









GH-51503 Four Prong Gem Holder Brass Made, Nickle Plated US Style.



GH-51504 Four Prong Gem Holder Brass Made, German Style Chrome Plated.



KT-51505 Khotter Tool Black Colour.



BC-51512 Bead Scoop Carbon Steel Made Nickle Plated.





PO-51508 Prong Lifter 115mm Stainless Steel Made.



PP-51509 Wooden Handle AWL 115mm Carbon Steel Made, Nickle Plated.









Chasing Hammers U.S.A. Style Available Sizes HM-51513A (22mm) HM-51513B (25mm) HM-51513C (28mm) HM-51513D (32mm) Carbon Steel Made.



HM-51514
Chasing Hammers German Style
Available Sizes
HM-51514A (22mm)
HM-51514B (25mm)
HM-51514C (28mm)
HM-51514D (32mm)
Carbon Ste