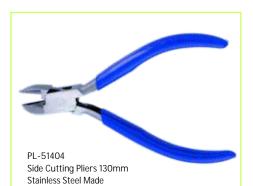

#### PH-51401

Wooden Holder (for 8 Pieces of Pliers)

PL-51405 Side Cutting Pliers 130mm Double Leaf Spring Stainless Steel Made Pvc Handles.

Pvc Handles.

PL-51406 Side Cutting Pliers 140mm Double Leaf Spring Stainless Steel Made Pvc Handles.