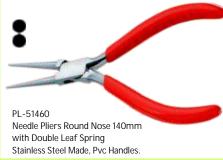

PL-51462 Long Chain Nose Pliers Bent 150mm, with Single Leaf Spring Stainless Steel Made, Pvc Handles.

Stainless Steel Made, Pvc Handles.

Needle Pliers 130mm Oval Grooved Jaws Stainless Steel Made, Pvc Handles.