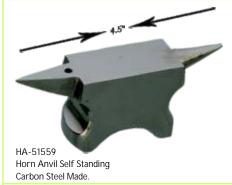

ed.





PO-51508 Prong Lifter 115mm Stainless Steel Made.



PP-51509 Wooden Handle AWL 115mm Carbon Steel Made, Nickle Plated.









Chasing Hammers U.S.A. Style Available Sizes HM-51513A (22mm) HM-51513B (25mm) HM-51513C (28mm) HM-51513D (32mm) Carbon Steel Made.



HM-51514
Chasing Hammers German Style
Available Sizes
HM-51514A (22mm)
HM-51514B (25mm)
HM-51514C (28mm)
HM-51514D (32mm)
Carbon Steel Made.



































HM-51529 Brass / Nylon Head Hammer Wooden Handle German Style Carbon Steel Made.





























DB-51550 Dapping Block Designer Carbon Steel Made.



11 Pcs. Set of Punches Carbon Steel Made.







DB-51554 Dapping Plate (27 Depressions) Carbon Steel Made.









Disc Cutting Set, 14 Punching Holes With Pins Carbon Steel Made.

























RM-51569 Ring Mandrel 8-15 Hardened Steel Made.



RM-15570 Wooden Ring Mandrel 1-15.



RM-15571 Stepped Mandrel Large Stainless Steel Made Pvc Coated.





RM-15573 Bracelet Mandrel with Tang Carbon Steel Made.



RM-15574 Bracelet Mandrel Carbon Steel Made.



Bench Mount Carbon Steel Made.







TH-51576 Tool Holder (clamping range 5mm) Carbon Steel Made.



TH-51577 Tool Holder (clamping range 4mm) Carbon Steel Made.



TH-51578 Tool Holder (clamping range 3.5mm) Carbon Steel Made.



TH-51579 Tool Holder for Tri-angular Scraper Carbon Steel Made.



TH-51580 Pin Vise (Multi Purpose) 120mm Stainless Steel and Brass Made.



TH-51581 Tool Holder (clamping range 2.5mm) Extra Collet Size 1.5mm to 3mm.



TH-51582 Wooden Handle Tool Holder (clamping range 3.3mm).



T