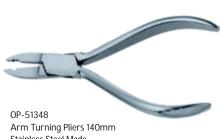

e, Scratched Handles.







Flat Nylon / Half Round Pliers 140mm Stainless Steel Made, Scratched Handles.











3 Step Wrap & Tap 180mm Double Nylon Jaws Pliers Stainless Steel Made, Dimpled Handles.



Polished Handles.





with T.C Edges, Grooved Gold Plated Handles Stainless Steel Made.



OP-51331 Chain Nose Pliers 140mm **Grooved Handles** Stainless Steel Made, Polished Handles.





Gripping Pliers 165mm wide Jaws with Leaf Spring scratched Handles Stainless Steel Made.













Stainless Steel Made.











OP-51342
Flat with Nylon & Round Nose Pliers
4mm wide Flat Jaws
Stainless Steel Made
Polished Handles.







OP-51345 Lens Aligning Pliers 200mm Stainless Steel Made Pvc Handles.









Temple Angle Adjusting Pliers 145mm Stainless Steel Made, Polished Handles.



Stainless Steel Made Polished Handles.



Bending Pliers Double Nylon Jaws 140mm Stainless Steel Made Polished Handles



Hinge Adjusting Pliers Fine Point 140mm Stainless Steel Made Polished Handles .











OP-51354 Bending Pliers 140mm with Adjustable Flat Concave Nylon Jaw Stainless Steel Made, Polished Handles



Temple Angle Adjusting Pliers 145mm Stainless Steel Made, Polished Handles.



Hinge Adjusting Pliers 145mm Stainless Steel Made, Polished Handles.



Tri-Round Nylon Jaws Pliers 145mm for Bending Eye Wire Stainless Steel Made Polished Handles.









Pad Adjusting Pliers Narrow Jaws 140mm Scratched Handles, Stainless Steel Made.



Pad Adjusting Pliers Wide Jaws 140mm Scratched Handles, Stainless Steel Made.





Stainless Steel Made Grooved Polished Handles.



Scre