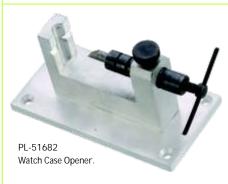

PL-51680 Watch Case Opener.

PL-51681 Watch Case Opener.

PL-51683 Watch Case Opener Knife, Stainless Steel Made

Plastic (Any Color Handle) Satin Finish.

PL-51684 Spring Bar Tool.

DT-51693

Draw Tong 10.5" long