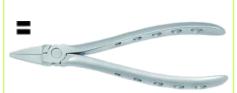

P-51383 (Flat Nose 4mm tip) Pliers 150mm Lap Joint, Stainless Steel Made Polished Handles with Holes.

OP-51385 Pad Adjusting Pliers 155mm Lap Joint, Stainless Steel Made Polished Handles with Holes.

SD-51392