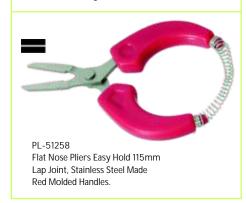

Lap Joint, Stainless Steel Made

Pvc Handles.

PL-51306 Round Rosary Pliers 115mm with Spring Lap Joint, Stainless Steel Made, Pvc Handles.

PL-51307 Flat / Side Cutting Pliers 115mm Lap Joint, Stainless Steel Made Pvc Handles.