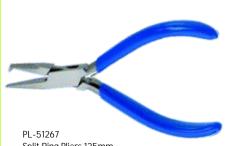

PL-51264 Gem Setting Pliers 120mm Blue Colored Carbon Steel Made.

PL-51267
Split Ring Pliers 125mm
Box Joint, Stainless Steel Made
Satin Finish, with Double Leaf Spring
Pvc Handles.

PL-51270 Bow Closing Pliers 165mm Box Joint, Stainless Steel Made Pvc Handles.